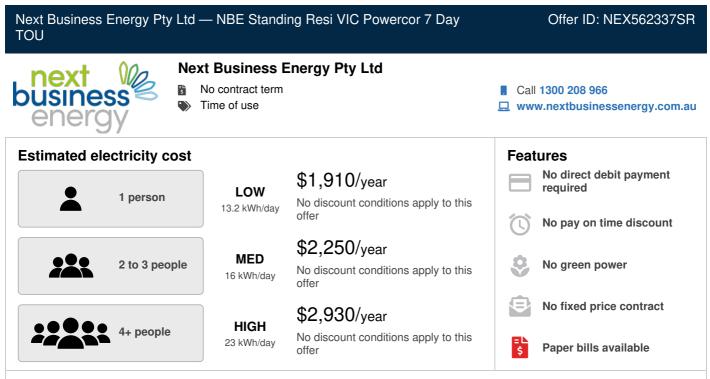

Contact the retailer by calling 1300 208 966 and quote this Offer ID NEX562337SR.

# **Offer details**

| Distributor                    | Powercor             |  |
|--------------------------------|----------------------|--|
| Offer type Standing offe       |                      |  |
| Fuel type                      | Electricity          |  |
| Customer type                  | Residential          |  |
| <b>Release date</b> 28-06-2024 |                      |  |
| Expiry date                    | Contact the retailer |  |

### **Contract details**

| Contract term             | No contract term                                                                                                                                                 |  |
|---------------------------|------------------------------------------------------------------------------------------------------------------------------------------------------------------|--|
| Cooling off period        | boling off period 10 business days                                                                                                                               |  |
| Eligibility criteria      | This offer is only available to small customers where Next Business Energy is currently financially responsible for the premise.                                 |  |
| Prices are not fixed      | Next Business Energy may vary the rates in accordance with Victorian Default Offer variations and Energy Laws.                                                   |  |
| Contract expiry details   | This Standing Offer Contract continues until you change to another electricity supplier or accept an offer from Next Business Energy                             |  |
| Full terms and conditions | The sale of electricity is subject to Next Business Energy's Standing Terms and Conditions, which are available on its website at www.nextbusinessenergy.com.au. |  |